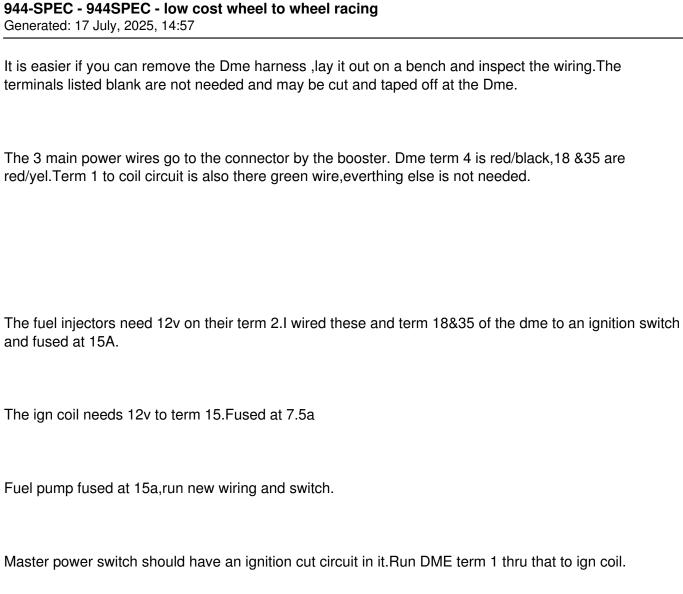

**944-SPEC - 944SPEC - low cost wheel to wheel racing** Generated: 17 July, 2025, 14:57

| 944 Rewiring Guide Posted by Sterling Doc - 16 Mar 2010 12:31       |                                     |  |
|---------------------------------------------------------------------|-------------------------------------|--|
| As done on the 944 Spec Budget build - saves about 30lbs of wiring! |                                     |  |
| 944                                                                 | DME wiring assignments              |  |
|                                                                     |                                     |  |
| 1-                                                                  | ign coil terminal 1 and tach signal |  |
| 2-                                                                  | throttle switch                     |  |
| 3-                                                                  |                                     |  |
| 4-                                                                  | Bat+ when cranking only             |  |
| 5-                                                                  | Ground                              |  |
| 6-                                                                  | Air flow meter term 4               |  |
| 7-                                                                  | Afm term 2                          |  |
| 8-                                                                  | Speed sensor pin 1                  |  |
| 9-                                                                  | Afm term 3                          |  |

## **944-SPEC - 944SPEC - low cost wheel to wheel racing** Generated: 17 July, 2025, 14:57

| 10- |                                                           |
|-----|-----------------------------------------------------------|
| 11- |                                                           |
| 12- |                                                           |
| 13- | Water temp sensor term2                                   |
| 14- | Injectors 3&4 gray wire                                   |
| 15- | Injectors 1&2 gray wire                                   |
| 16- | Ground                                                    |
| 17- | Ground                                                    |
| 18- | Bat + when ign on-red/yel wire at plug near brake booster |
| 19- | Ground                                                    |
| 20- |                                                           |
| 21- |                                                           |
| 22- | Afm meter term 1                                          |
|     |                                                           |

## 944-SPEC - 944SPEC - low cost wheel to wheel racing

Generated: 17 July, 2025, 14:57 Shielding wire for sensors 23-24-Oxygen sensor pin 1 Reference sensor pin 1 25-Reference sensor pin 2 26-27-Speed sensor pin 2 Ground 28-29-30-31-32-33-34-35-Same as 18